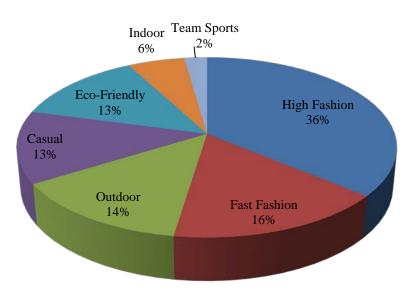

### **Category of exhibits in Taiwan Select**

\*Number of suppliers: 55
\*Number of products: 269

| Category     | Number of exhibits | Percentage |
|--------------|--------------------|------------|
| High Fashion | 97                 | 36%        |
| Fast Fashion | 44                 | 16%        |
| Outdoor      | 37                 | 25%        |
| Casual       | 35                 | 13%        |
| Eco-Friendly | 35                 | 13%        |
| Indoor       | 15                 | 6%         |
| Team Sports  | 6                  | 2%         |
| Total        | 269                | 100%       |