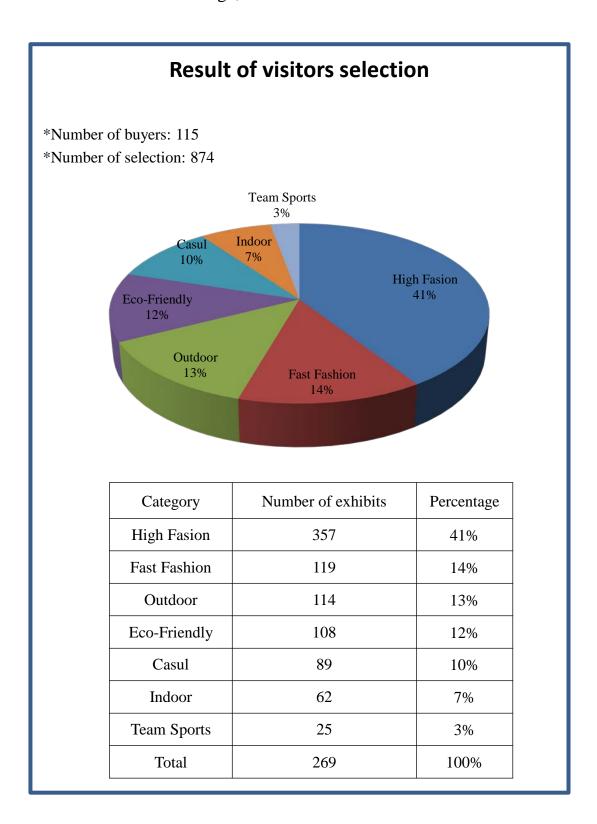

#### Taiwan Select in Intertextile 2019 – Visitors Preference

This year, around a thousand visitors from a wide variety of countries visit our booth. 115 visitors have used the digital scanning system for sourcing, and have selected 874 exhibits in total. On average, each visitor selected 7.6 exhibits.