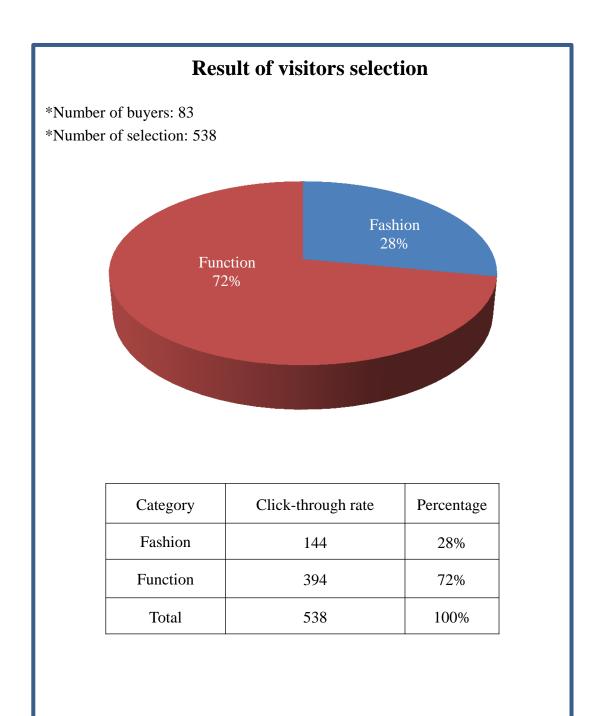

## **Taiwan Select in INATEX – Visitors Preference**

This year, around 500 visitors from a wide variety of countries such as Indonesia, South Korea, Singapore, UK, and Malaysia visited our booth. 83 visitors have used the digital scanning system for sourcing, and have selected 538 exhibits in total. On average, each visitor selected 6.5 exhibits.