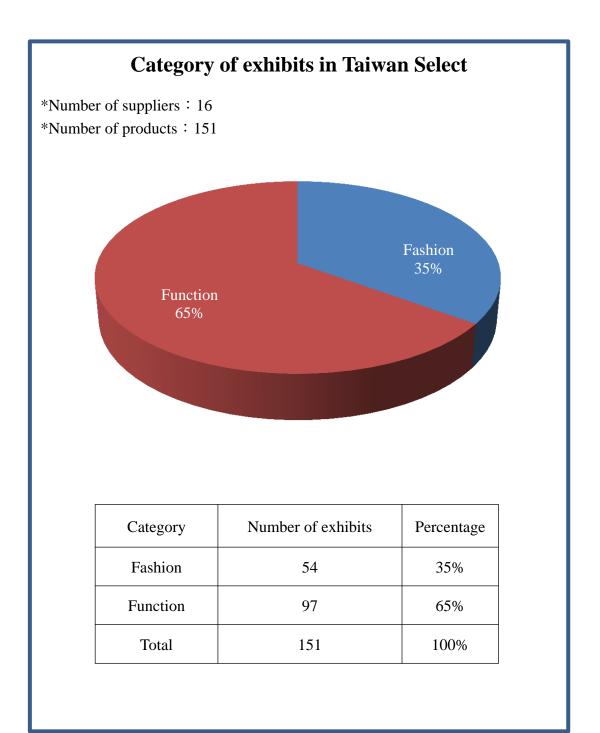

## **Taiwan Select in INATEX – Exhibits Category**

Taiwan Select organized by Taiwan Textile Federation, features 151 innovative products of textiles, apparel and trims for Function and Fashion segments from 16 Taiwan suppliers at INATEX 2019.