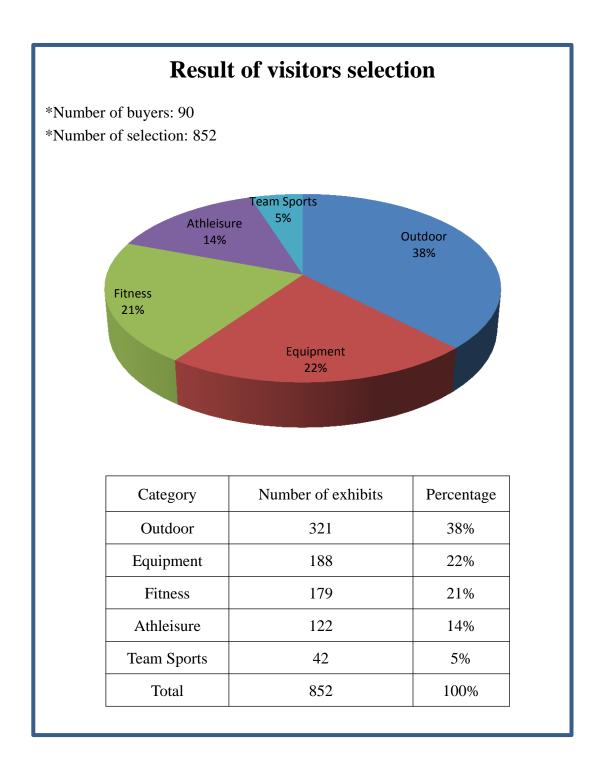

## Taiwan Select in Outdoor Retailer 2019 – Visitors Preference

This year, around a thousand visitors from a wide variety of countries visit our booth. 90 visitors have used the digital scanning system for sourcing, and have selected 852 exhibits in total. On average, each visitor selected 9.5 exhibits.