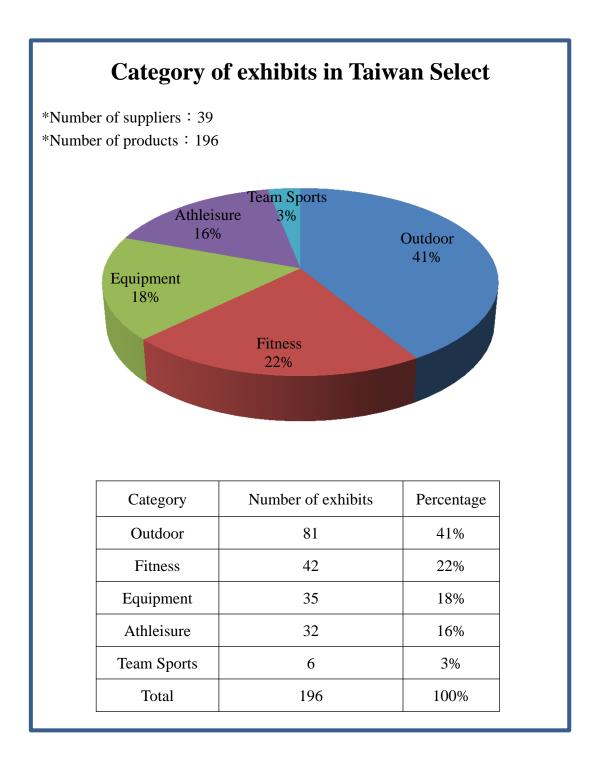

## Taiwan Select in Outdoor Retailer 2019 – Exhibits Category

Taiwan Select organized by Taiwan Textile Federation, features 196 innovative products of textiles, apparel and trims for Outdoor, Fitness, Equipment, Athleisure and Team Sports segments from 39 Taiwan suppliers at Outdoor Retailer 2019.