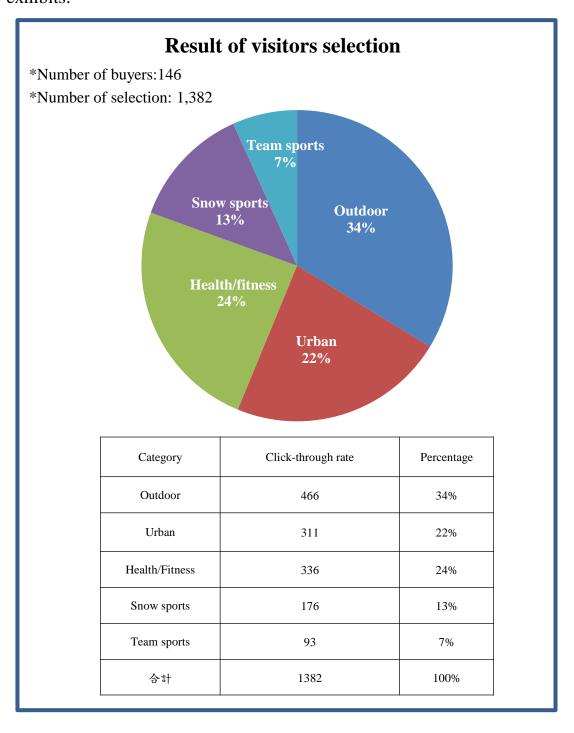

## Taiwan Select in ISPO MUNICH - Visitors Preference

This year, around a thousand visitors from a wide variety of countries such as Germany, United Kingdom, Russia, Czech Republic, Australia, Indonesia and Sri Lanka to visit the booth. 146 visitors have used the digital scanning system for sourcing, and have selected 1,382 exhibits in total. On average, each visitor selected 9.5 exhibits.