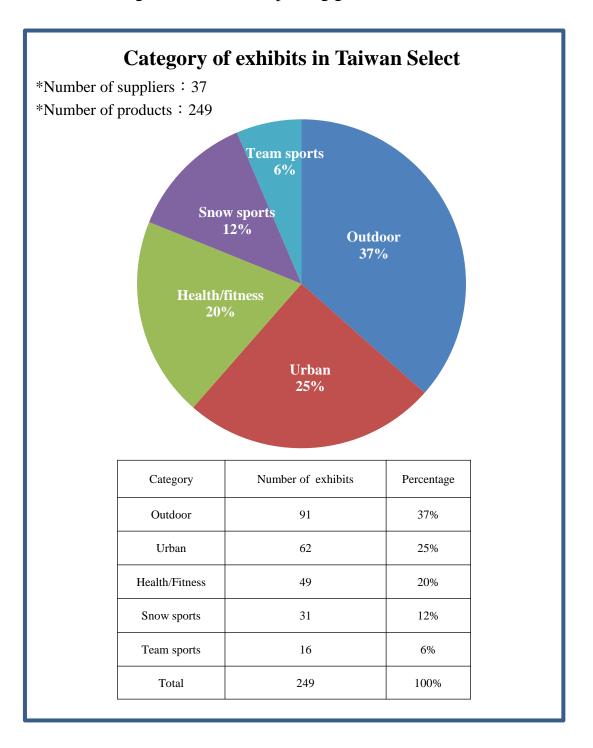

## **Taiwan Select in ISPO MUNICH – Exhibits Category**

Taiwan Select organized by Taiwan Textile Federation, features 249 innovative products of textiles, apparel and trims for Outdoor, Snowsports, Team sports, Health/Fitness and Urban segments from 37 Taiwan suppliers at ISPO MUNICH 2019, the world's largest trade fair for sporting goods.