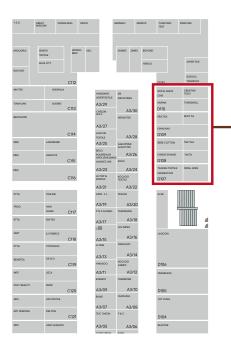

# **Taiwan Pavilion**

| ROYAL MAYE<br>CHIE              | CREATIVE<br>TECH |  |  |
|---------------------------------|------------------|--|--|
| SARINA                          | TURNSWELL        |  |  |
| D110                            |                  |  |  |
| ERICTEX                         | RUEY FA          |  |  |
| OWN WAY                         |                  |  |  |
| D109                            |                  |  |  |
| BEBE COTTON                     | TEX TILE         |  |  |
| CHENG SHIANG                    | YALTA            |  |  |
| D108                            |                  |  |  |
| TAIWAN<br>TEXTILE<br>FEDERATION | MING JENN        |  |  |
| D107                            |                  |  |  |